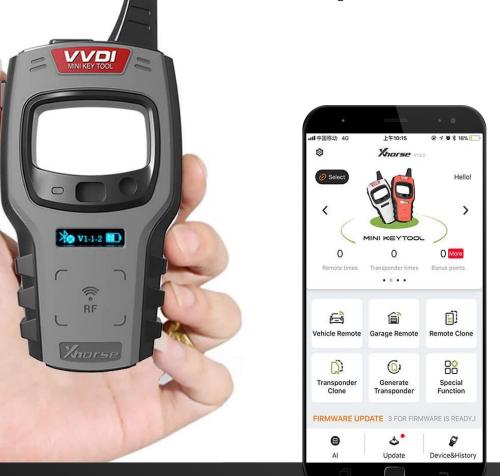

#### APP CONTROL: HIGH-TECH MADE SIMPLE

Download Xhorse APP and connect to VVDI MINI KEY TOOL via Bluetooth or WIFI. Users can finish various works directly on smartphone, which provides greater convenience when working outside.

#### **VVDI MINI KEY TOOL** More Slight, Even More Might

- Comprehensive functions, support remote and chip programming.
- Integrated most existing mainstream data for remote and chip.
- Based on mobile App via Bluetooth!!!
- Test frequency distance: 30 cm!!!
- Transponder cloning ID46, ID48, 4D, 8A & more.