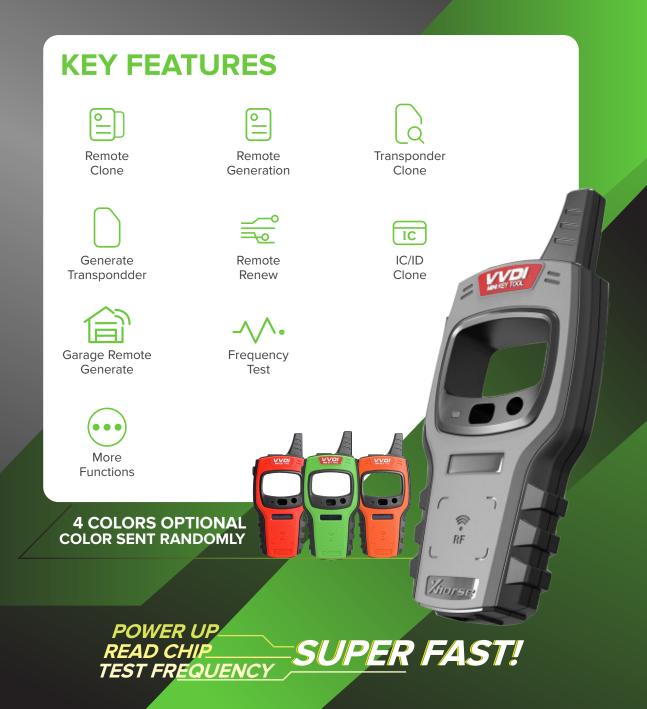

#### **VVDI MINI KEY TOOL** More Slight, Even More Might

- Comprehensive functions, support remote and chip programming.
- Integrated most existing mainstream data for remote and chip.
- Based on mobile App via Bluetooth!!!
- Test frequency distance: 30 cm!!!
- Transponder cloning ID46, ID48, 4D, 8A & more.

## **FREQUENCY TEST**

Equipped To Get The Job Done Easily

MINI KEY TOOL gives amazing strength to frequency test, supporting frequency test within the range of 300–450MHz. Plus, it offers a stronger test ability which could test frequency within 30cm.

## REMOTES

- Support remote generations, smart key generation for over 200 car brands, nearly 6000 remotes
- HCS/fix code clone, non-HCS rolling code clone, fix code editing
- PT22XX, LX918, HT6P20, VD5026, AX5326, HT12X fix code editing

MINIKEY TOOL performs a function of generating garage remote for ove 100 garage door brands worldwide. There is noneed to purchase other devices for the function.