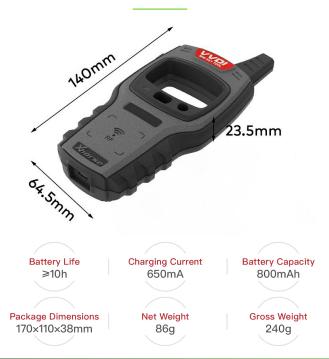

or over 200 car brands, nearly 6000 remotes
- HCS/fix code clone, non-HCS rolling code clone, fix code editing
- PT22XX, LX918, HT6P20, VD5026, AX5326, HT12X fix code editing

#### **SUPPORT LIST**

| Audi      | Honda    |
|-----------|----------|
| Chevrolet | Chrysler |
| Ford      | Lexus    |

VW Dodge Peugeot

Buick LandRover Renault Cadillac Nissan

The support list above is displayed only partially and you can refer to the latest version of MINI KEY TOOL for the complete list.





## LIFELONG FREE ONLINE TECHNICAL SUPPORT



Xhorse offers a one-year warranty for MINI KEY TOOL



Technical videos and articles can be easily found on Xhorse APP which will greatly help you with your work



Click "Customer Service" on Xhorse APP to contact Xhorse Technical Support Team

# PARAMETERS











USB Cable



Remote Programming Cable





#### APP CONTROL: HIGH-TECH MADE SIMPLE

Download Xhorse APP and connect to VVDI MINI KEY TOOL via Bluetooth or WIFI. Users can finish various works directly on smartphone, which provides greater convenience when working outside.





Marketed by: KEYCARE AUTO ELECTRONICS PVT. LTD. Ahmedabad, India

Download on the

**App Store** 

Email: keycare.in@gmail.com

Google play

**Downloadable From:**