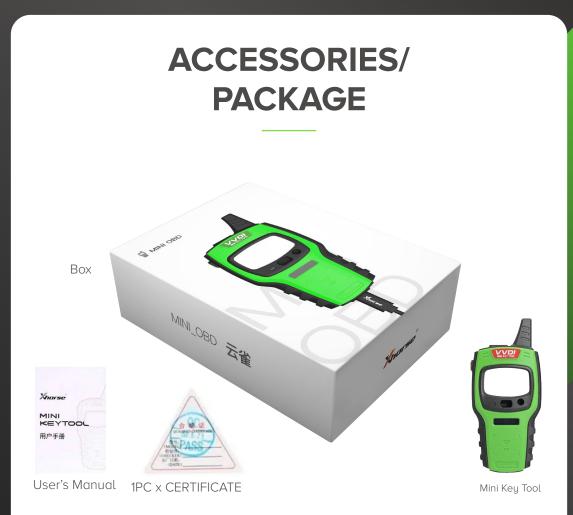

r 200 car brands, nearly 6000 remotes
- HCS/fix code clone, non-HCS rolling code clone, fix code editing
- PT22XX, LX918, HT6P20, VD5026, AX5326, HT12X fix code editing

#### **SUPPORT LIST**

| Audi      | Honda    |
|-----------|----------|
| Chevrolet | Chrysler |
| Ford      | Lexus    |

VW Dodge Peugeot

Buick LandRover Renault Cadillac Nissan

The support list above is displayed only partially and you can refer to the latest version of MINI KEY TOOL for the complete list.





## LIFELONG FREE ONLINE TECHNICAL SUPPORT



Xhorse offers a one-year warranty for MINI KEY TOOL



Technical videos and articles can be easily found on Xhorse APP which will greatly help you with your work



Click "Customer Service" on Xhorse APP to contact Xhorse Technical Support Team

# PARAMETERS











USB Cable



Remote Programming Cable





#### APP CONTROL: HIGH-TECH MADE SIMPLE

Download Xhorse APP and connect to VVDI MINI KEY TOOL via Bluetooth or WIFI. Users can finish various works directly on smartphone, which provides greater convenience when working outside.





Marketed by: KEYCARE AUTO ELECTRONICS PVT. LTD. Ahmedabad, India

Download on the

**App Store** 

Email: keycare.in@gmail.com

Google play

**Downloadable From:**