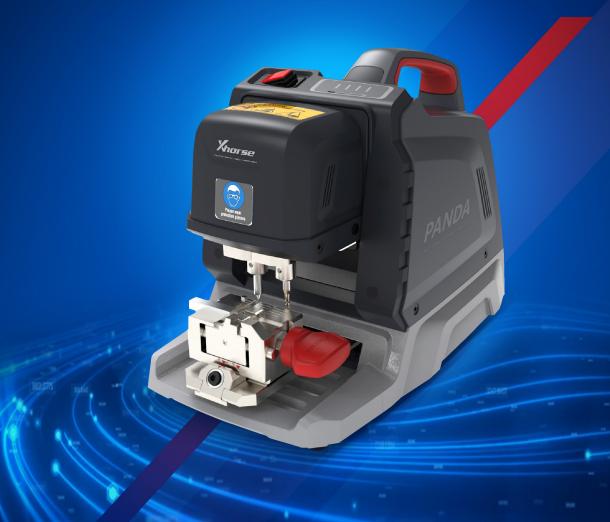

# BRAND NEW DESIGN SMALL BODY BIG PERFORMANCE

PANDA XA-006

A Key Cutting Machine You Can Count On Anywhere

### PANDA XA-006

PANDA XA-006 is a newly designed key cutting machine by Xhorse. It starts a whole new series as CONDOR and DOLPHIN.

XA-006 features a small body, weighing just 10kg and is the smallest key duplicator in Xhorse now.