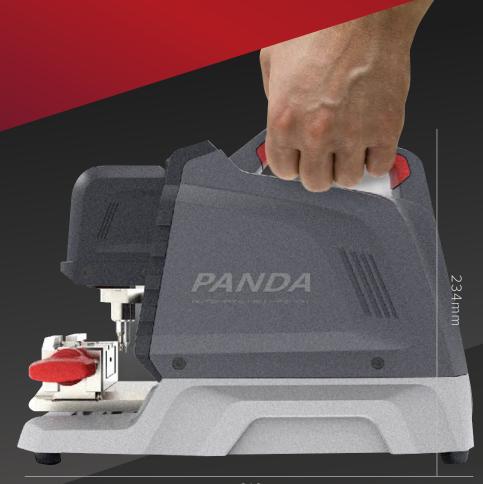

### PORTABILITY PERFECTED

PANDA XA-006 can go with you everywhere-weighing just 10kg and measuring 316x184x234mm. As the smallest and lightest machine in Xhorse, XA-006 is conveniently designed to be ready to go when you are.