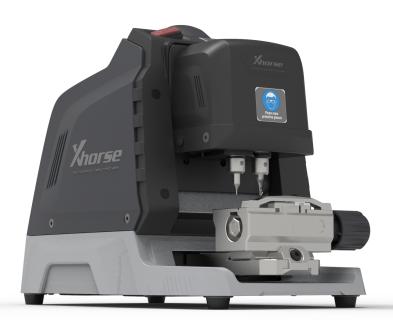

### PANDA XA-006

PANDA XA-006 is a newly designed key cutting machine by Xhorse. It starts a whole new series as CONDOR and DOLPHIN.

XA-006 features a small body, weighing just 10kg and is the smallest key duplicator in Xhorse now.

### PORTABILITY PERFECTED

PANDA XA-006 can go with you everywhere-weighing just 10kg and measuring 316x184x234mm. As the smallest and lightest machine in Xhorse, XA-006 is conveniently designed to be ready to go when you are.