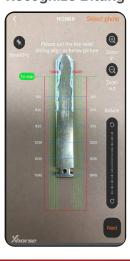

#### ${f igsim}$ Multi-launuage ${f igsim}$ Easy to use ${f igsim}$ Upgrade for free

Download Xhorse APP by which you can control the machine to finish various tasks.

It supports Cut by Bitting, Key Duplication, All key lost, Find Bitting, Key Data customization. etc.

Take photo to Recognize Bitting

Key 3D Preview