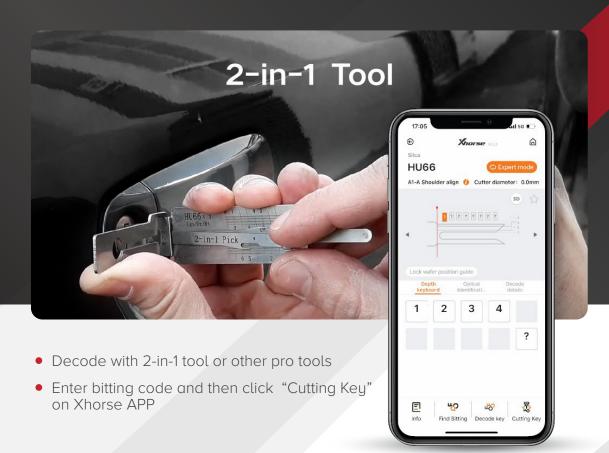

#### ${f igsim}$ Multi-launuage ${f igsim}$ Easy to use ${f igsim}$ Upgrade for free

Download Xhorse APP by which you can control the machine to finish various tasks.

It supports Cut by Bitting, Key Duplication, All key lost, Find Bitting, Key Data customization. etc.

Take photo to Recognize Bitting

Key 3D Preview

## APP CONTROL: HIGH-TECH MADE SIMPLE

Download Xhorse APP and connect to PANDA XA-006 via Bluetooth or WIFI. Users can finish various works directly on smartphone, which provides greater convenience when working outside.