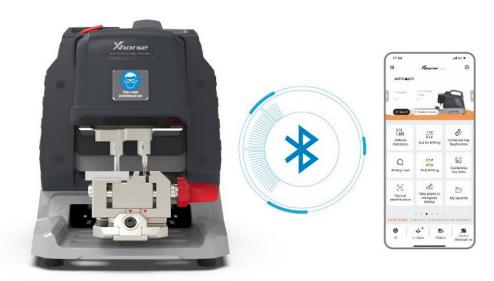

# **SMART**APP CONTROL

## APP CONTROL: HIGH-TECH MADE SIMPLE

Download Xhorse APP and connect to PANDA XA-006 via Bluetooth or WIFI. Users can finish various works directly on smartphone, which provides greater convenience when working outside.