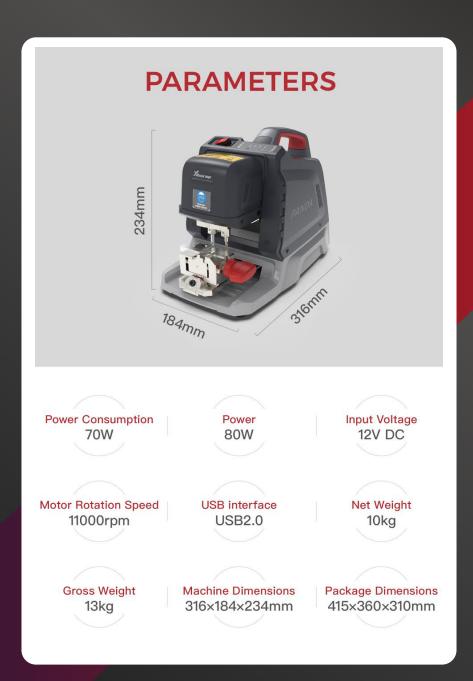

### PORTABILITY PERFECTED

PANDA XA-006 can go with you everywhere-weighing just 10kg and measuring 316x184x234mm. As the smallest and lightest machine in Xhorse, XA-006 is conveniently designed to be ready to go when you are.