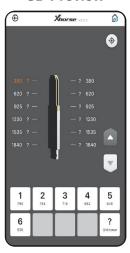

#### ${f igsim}$ Multi-launuage ${f igsim}$ Easy to use ${f igsim}$ Upgrade for free

Download Xhorse APP by which you can control the machine to finish various tasks.

It supports Cut by Bitting, Key Duplication, All key lost, Find Bitting, Key Data customization. etc.

Take photo to Recognize Bitting

Key 3D Preview