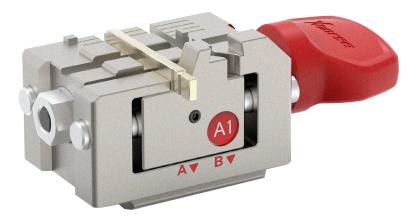

### PANDA XA-006

PANDA XA-006 is a newly designed key cutting machine by Xhorse. It starts a whole new series as CONDOR and DOLPHIN.

XA-006 features a small body, weighing just 10kg and is the smallest key duplicator in Xhorse now.

It comes with a multi-functional clamp which supports plenty of key types.

#### 3-IN-1 **MULTI-FUNCTIONAL CLAMP**

#### **Standard Clamps**

**✓** Money-saving **✓** Time-saving **✓** Effort-saving

Equipped with a multi-functional clamp supporting a wide range of key types saving much time, money and efforts for locksmiths.

#### **Support Key Types**

2 track external

Channel track

Standard single sided

4 track external

4 track internal

Standard double sided