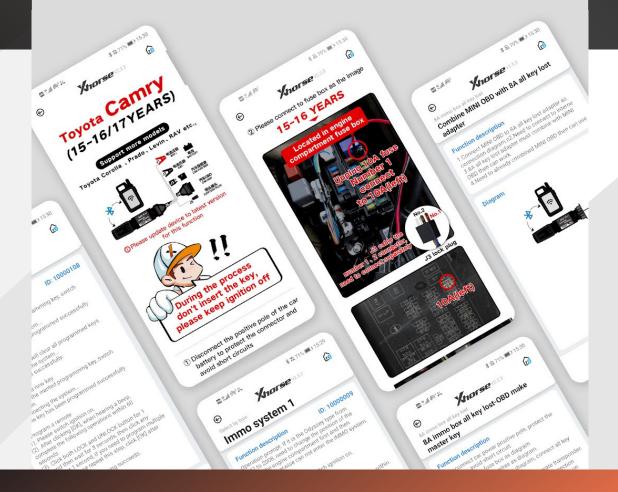

# STEP-BY-STEP DETAILED INSTRUCTIONS

Xhorse is dedecated to providing exceptional service for its users, featjuring step-by-step operation instruction to offer the greatest support.