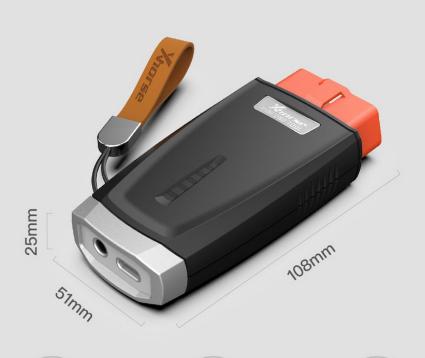

### **PARAMETERS**

Package Dimensions 134×85×30mm

Net Weight 95g

Gross Weight 120g