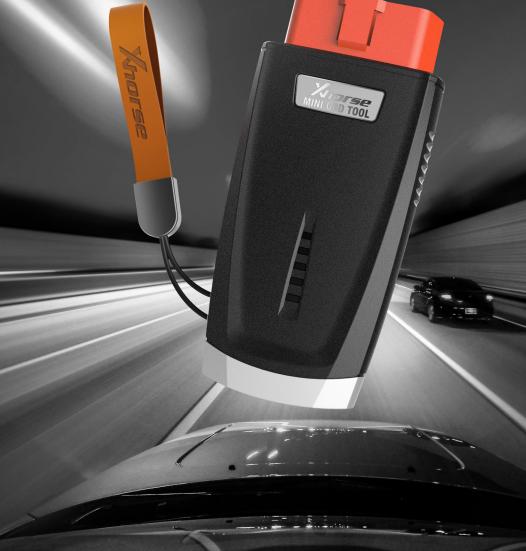

### MINI BUT POWERFUL EASY TO USE

MINI OBD TOOL

AUTOMOTIVE KEY EXPERTS

### MINI OBD TOOL

#### Ultra-Reliable for your everyday work

Xhorse Mini OBD Tool is a wireless OBD vehicular interface that provides diagnostic reporting as well as containing immobilizer programming capabilities.

if a key cannot be cloned or all keys lost then OBD is used.