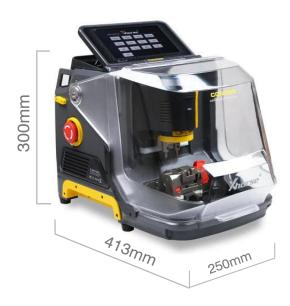

#### **PARAMETERS**

Power 200W

LED Screen Resolution 1280x720 Motor Rotation Speed 10000rpm

Package Dimensions 515×480×380mm Input Frequency 47~63HZ Input Voltage 90~264V

Net Weight 19kg Gross Weight 24kg USB Port DB15