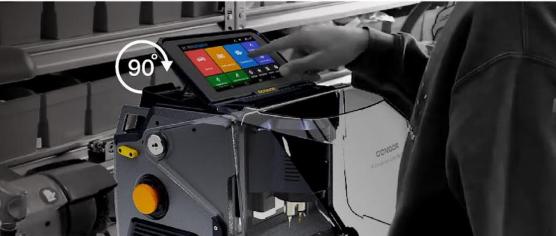

## 7" Display Intelligent Touch Screen

With a resolution or 1280x720 pixels, laid out on a real eastate of 7 inches, offers a much better picture quality on the screen to minimizes eye fatigue. The machine adopts an angle-adjustable capacitive touch screen. You can set the angle of the screen based on actual needs.