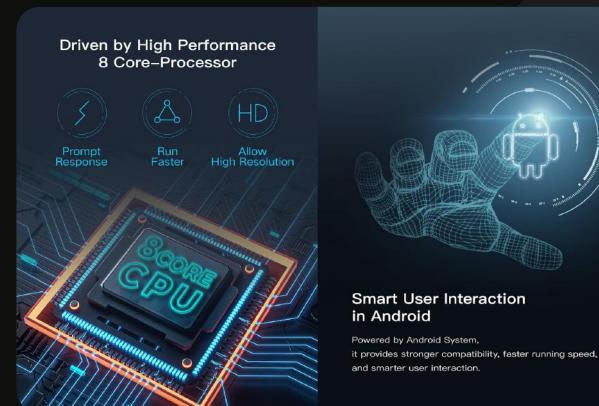

#### GREAT LEAP IN PERFORMANCE

Advanced Machine Driiven by Al Technology

#### CONDOR XC-MINI PLUS II

The new CONDOR XC-MINI PLUS II comes with a host of whole-new amazing features with the aim to satisfy the needs of locksmiths to the largest extent. It'll give a new level of user experience with technologies and breakthroughs like intelligent indicator lights, 8-core processor, engraving, and household keys.