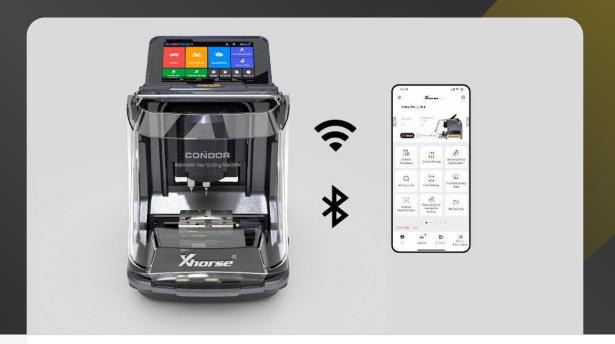

#### **SMART APP CONTROL**

# APP CONTROL: HIGH-TECH MADE SIMPLE

Download Xhorse APP and connect to CONDOR XC-MINI PLUS **II** via Bluetooth or WIFI. Users can finish various works directly on smartphone, which provides greater convenience when working outside.