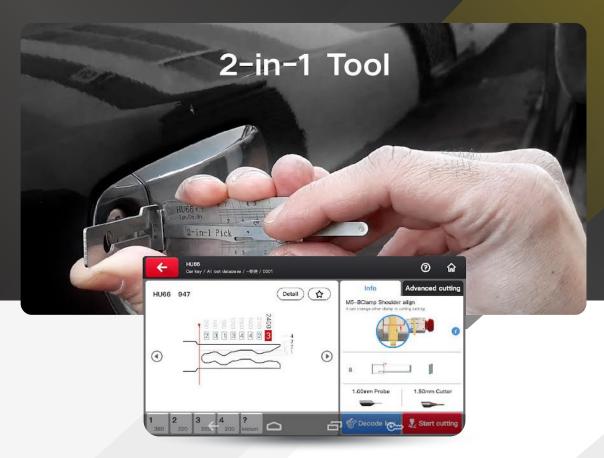

# FAST AND EFFECTIVE SOLUTIONS ARE PROVIDED

to make your an expert in all key lost

- Decode with 2-in-1 tool or other pro tools
- Enter bitting code and then click "Cutting Key" on Xhorse APP