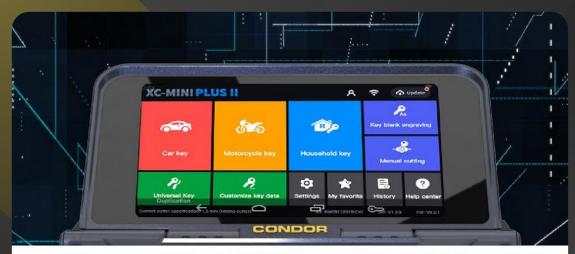

#### CONDOR XC-MINI PLUS II

The new CONDOR XC-MINI PLUS II comes with a host of whole-new amazing features with the aim to satisfy the needs of locksmiths to the largest extent. It'll give a new level of user experience with technologies and breakthroughs like intelligent indicator lights, 8-core processor, engraving, and household keys.

## **Top 12** Revolutionary Features

HD Touch Screen

Innovative Indicator Lights

8-Core Processor

Self-developed System

Powerful Database

All Key Lost Solutions

All-purpose clamps Extraordinary Versatility

Key Blank Engraving

Customize Key Data

Support Bluetooth and Wi-Fi

Optical Key Bitting Recognition (Work with KEY READER)

Key 3D Preview