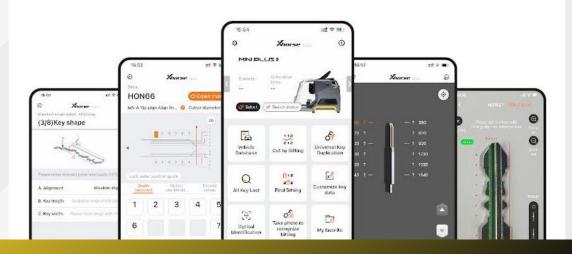

# Meet user's various demands on Xhorse APP

Connect the machine to the Xhorse APP for mor functinos, Take photos to recognize bitting, Key 3D preview, Cut by bitting, Find bitting, Customize key data, etc.