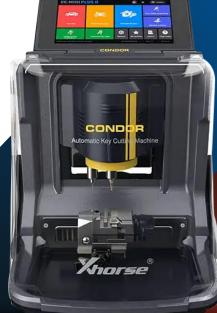

## 7" Display Intelligent Touch Screen

With a resolution or 1280x720 pixels, laid out on a real eastate of 7 inches, offers a much better picture quality on the screen to minimizes eye fatigue. The machine adopts an angle-adjustable capacitive touch screen. You can set the angle of the screen based on actual needs.

## **Intelligent Color Synchronization**

This smart indicator light, assembled by the advnaced LED chips and lamp shade, seamlessly automates the color with the change or real-time working status, ensures a stable light source and intelligent status indication with flicker-free illumination and long service time.