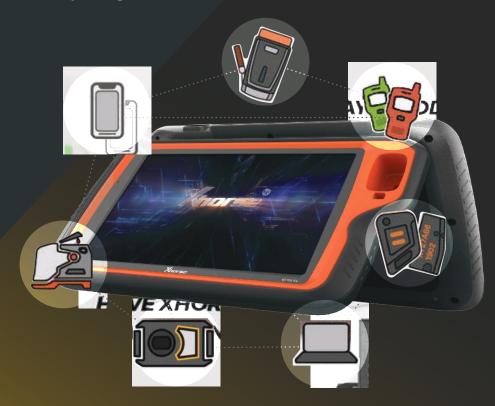

# Automotive Solution for locksmith

- **∨** A Computer, A Mobile Phone
- ✓ A Tablet, An Immo Programmer
- ✓ A Remote Maker
- ✓ A Transponder Generator
- **✓** A Programmer
- ✓ A Frequency Tester

# APP CONTROL: HIGH-TECH MADE SIMPLE

Download Xhorse APP and connect to VVDI KEY TOOL+ via Bluetooth or WIFI. Users can finish various works directly on smartphone, which provides greater convenience when working outside.