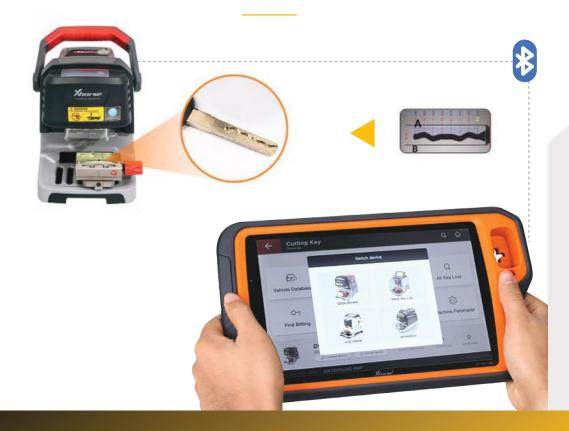

/ 48 / / 4D /4E / 8A...

Chip generating

Xhorse Remotes Generation Unlock remote controls

Toyota H Chip 40,80...

Clone remotes



vvdi prog+ immo chip Programming function



#### **KEY TOOL Functions**

- Chip clone support vvdi super chip: 46 / 48 / / 4D /4E / 8A...
- Chip generating
- Xhorse Remotes Generation
- Unlock remote controls Toyota H Chip 40,80...
- Clone remotes



Control key cutting machine





# IMMO PROGRAMMING

FOR LUXURY CARDS

#### VW & AUDI

- > 3rd/4th/5th generation
- > MQB
- > MED17/ EDC17

#### BMW

- > OBD
- > CAS3/CAS3+
- > CAS4/CAS4+
- > FEM /BDC
- > ECU ISN reaaing function

#### BENZ

- > FBS3 keyless-go key
- > Smart key, all key lost
- > Add key, enable & disable key
- > EIS /EZS, ELV, ECU
- > Gearbox and iSM Replacement

# CONTROL KEY CUTTING MACHINE







# POWERED FOR PERFOMANCE



13mP HD Camera

The 13MP rear camera is designed to fit in multiple scenarios perfectly.



OBD Power Supply



10.1" Screen

Super 10.1" anti-glare display enables top operation experience.



PD3.0 FastCharge



Bluetooth 5.0



10000mAh Battery

Long battery life and PD3.0 fast charge help keep you productive throughout your day.



WiFi 2.4G/5G

## **ACCESSORIES**













































# APP CONTROL: HIGH-TECH MADE SIMPLE

Download Xhorse APP and connect to VVDI KEY TOOL+ via Bluetooth or WIFI. Users can finish various works directly on smartphone, which provides greater convenience when working outside.



Marketed by: KEYCARE AUTO ELECTRONICS PVT. LTD. Ahmedabad, India

Email: keycare.in@gmail.com

### Downloadable From: