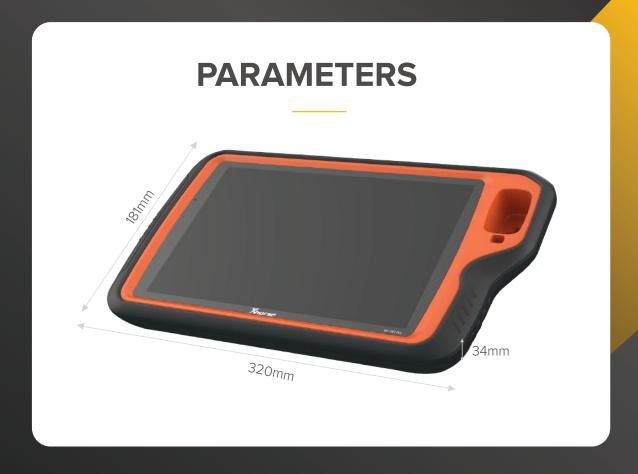

# POWERED FOR PERFOMANCE

13mP HD Camera

The 13MP rear camera is designed to fit in multiple scenarios perfectly.

OBD Power Supply

10.1" Screen

Super 10.1" anti-glare display enables top operation experience.