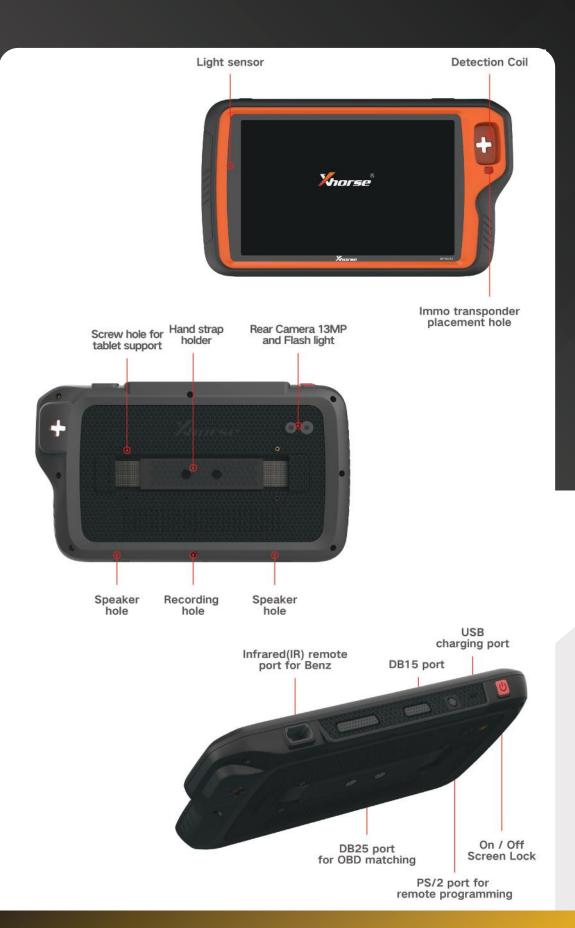

# POWERED FOR PERFOMANCE

13mP HD Camera

The 13MP rear camera is designed to fit in multiple scenarios perfectly.

OBD Power Supply

10.1" Screen

Super 10.1" anti-glare display enables top operation experience.

PD3.0 FastCharge

Bluetooth 5.0

10000mAh Battery

Long battery life and PD3.0 fast charge help keep you productive throughout your day.

WiFi 2.4G/5G