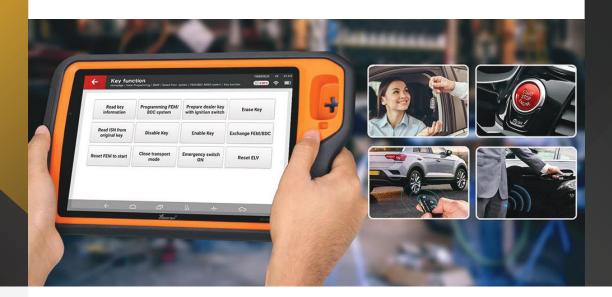

# IMMO PROGRAMMING

FOR LUXURY CARDS

#### VW & AUDI

- > 3rd/4th/5th generation
- > MQB
- > MED17/ EDC17

#### BMW

- > OBD
- > CAS3/CAS3+
- > CAS4/CAS4+
- > FEM /BDC
- > ECU ISN reaaing function

#### BENZ

- > FBS3 keyless-go key
- > Smart key, all key lost
- > Add key, enable & disable key
- > EIS /EZS, ELV, ECU
- > Gearbox and iSM Replacement