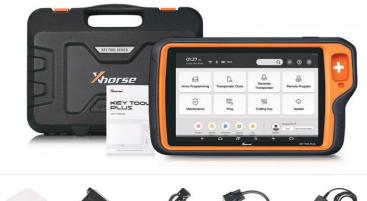

## VVDI KEY TOOL+

All-in-one Programmer Global Advanced Version

AUTOMOTIVE KEY EXPERTS

### VVDI KEY TOOL<del>†</del>

#### Global Advanced Version

Combines Functions Of VVDI 2, VVDI Mb, Key Tool Max, VVDI Bim, VVDI Prog, Obd Helper And Available To Regulate Xhorse Key Cutting Machines.

Bind With Xhorse Key Cutting Machines To Urge A Free Mb Bga Token A Day. Id48 And Skim Mb Key Password Online Will Need A Token, But Both Can Read Xhorse Bonus Points.

### **ALL KEY TOOL FUNCTIONS**

in One Tablet

Transponder Clone

Remote Clone

Transponder Clone

Remote Generation

Transponder Reading

Remote Renew

IC/ID Clone

Frequency Detection

Eg. OBD diagnosis and MQB49 immo programming have just been released on KEY TOOL PLUS and it's projected DOIP, CAN-FD, Toyota 8A smartkey in the near future.