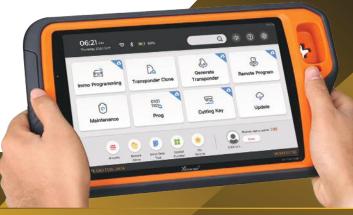

### **ALL KEY TOOL FUNCTIONS**

in One Tablet

Transponder Clone

Remote Clone

Transponder Clone

Remote Generation

Transponder Reading

Remote Renew

IC/ID Clone

Frequency Detection

Eg. OBD diagnosis and MQB49 immo programming have just been released on KEY TOOL PLUS and it's projected DOIP, CAN-FD, Toyota 8A smartkey in the near future.

# KEY TOOL FUNCTIONS

Chip clone

support vvdi super chip: 46 / 48 / / 4D /4E / 8A...

Chip generating

Xhorse Remotes Generation Unlock remote controls

Toyota H Chip 40,80...

Clone remotes

vvdi prog+ immo chip Programming function

#### **KEY TOOL Functions**

- Chip clone support vvdi super chip: 46 / 48 / / 4D /4E / 8A...
- Chip generating
- Xhorse Remotes Generation
- Unlock remote controls Toyota H Chip 40,80...
- Clone remotes