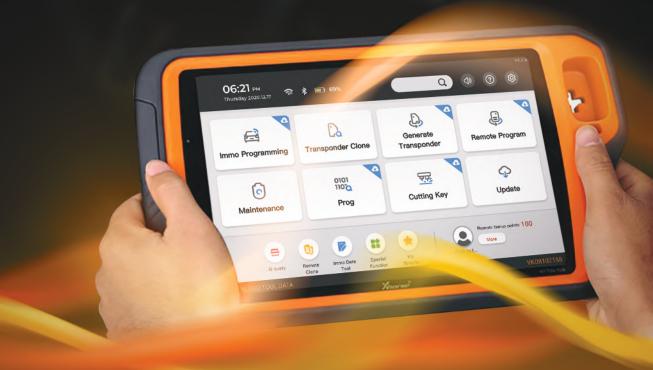

### **ALL KEY TOOL FUNCTIONS**

in One Tablet

Transponder Clone

Remote Clone

Transponder Clone

Remote Generation

Transponder Reading

Remote Renew

IC/ID Clone

Frequency Detection

Eg. OBD diagnosis and MQB49 immo programming have just been released on KEY TOOL PLUS and it's projected DOIP, CAN-FD, Toyota 8A smartkey in the near future.

# KEY TOOL FUNCTIONS

Chip clone

support vvdi super chip: 46 / 48 / / 4D /4E / 8A...

Chip generating

Xhorse Remotes Generation Unlock remote controls

Toyota H Chip 40,80...

Clone remotes

vvdi prog+ immo chip Programming function

#### **KEY TOOL Functions**

- Chip clone support vvdi super chip: 46 / 48 / / 4D /4E / 8A...
- Chip generating
- Xhorse Remotes Generation
- Unlock remote controls Toyota H Chip 40,80...
- Clone remotes