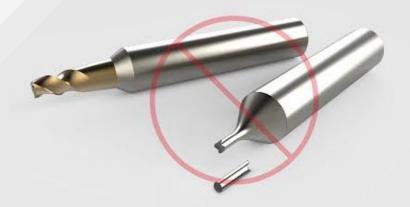

### NO PROBE BREAKING ANYMORE

Troubled by probe breaking caused by keys with grease dirt? With KEY READER, the key bitting can be directly acquired and there's no need to use a key cutting machine.