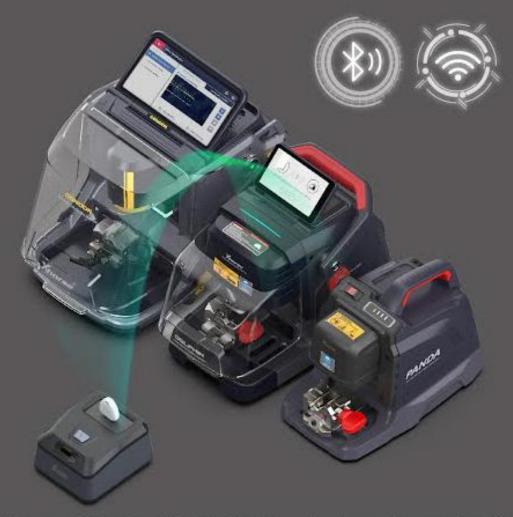

### **EASY CONNECTING, EASY WORKING**

Users can connect KEY READER to Xhorse APP or key cutting machines via WiFi or Bluetooth.

A key can be directly cut after successful identifiation.

[ Support CONDOR, DOLPHIN, PANDA series key cutting machines ]