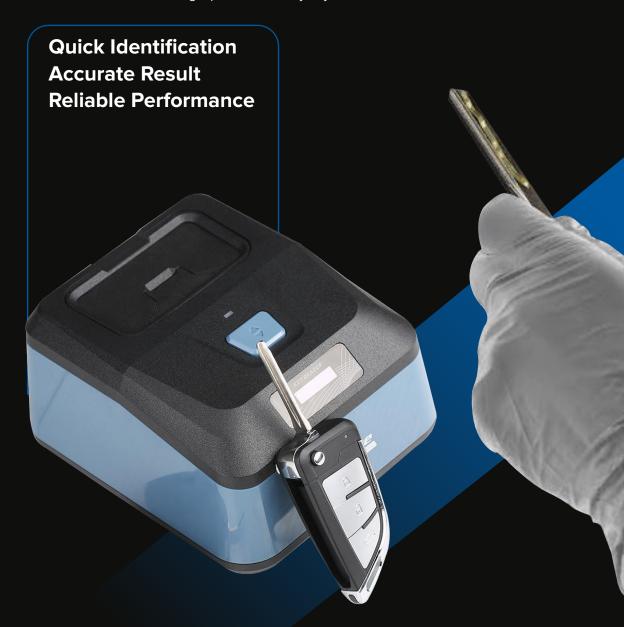

#### **KEY FEATURES**

Indentify **Key Bitting** 

Avoid Probe Breaking

Support Plastic & Aluminum Key

Support WiFi & Bluetooth

Support All Key **Cutting Machines** 

1-year Warranty

Free Technical Support

### NO PROBE BREAKING ANYMORE

Troubled by probe breaking caused by keys with grease dirt? With KEY READER, the key bitting can be directly acquired and there's no need to use a key cutting machine.