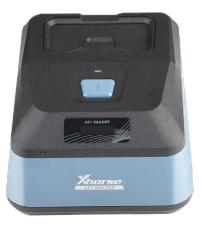

### KEY READER

Xhorse Key Reader XDKP00GL is a professional and portable key identification device. It can identify car keys (including plastic keys and aluminum keys) quickly and accurately on the market. With its optical imaging technique, whether it is a plastic key, an aluminum key with an oxidized layer or a defaced key. Xhorse XDKPOOGL Key Reader can accurately identify and read the bitting without breaking probes. Above all, the whole key bitting reading process only takes seconds, therefore, Xhorse XDKP00GL Key Reader can save time and efforts for locksmiths worldwide.