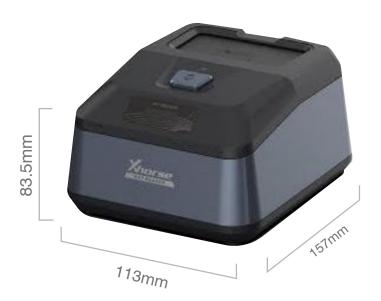

ard single sided



4 track external



Standard double sided

#### **Internal Cut Keys**



Channel track



4 track internal





Both aluminum and plastic keys are supported. [Residential keys are not supported currently.]





### **EASY CONNECTING, EASY WORKING**

Users can connect KEY READER to Xhorse APP or key cutting machines via WiFi or Bluetooth.

A key can be directly cut after successful identifiation.



[ Support CONDOR, DOLPHIN, PANDA series key cutting machines ]





## LIFELONG FREE ONLINE TECHNICAL SUPPORT



Xhorse offers a three-year warranty for KEY READER



Technical videos and articles can be easily found on Xhorse APP which will greatly help you with your work



Click "Customer Service" on Xhorse APP to contact Xhorse Technical Support Team

### **PARAMETERS**



















### APP CONTROL: HIGH-TECH MADE SIMPLE

Download Xhorse APP and connect to **KEY READER** via Bluetooth or WIFI. Users can finish various works directly on smartphone, which provides greater convenience when working outside.



Marketed by: KEYCARE AUTO ELECTRONICS PVT. LTD. Ahmedabad, India

Email: keycare.in@gmail.com

**Downloadable From:**