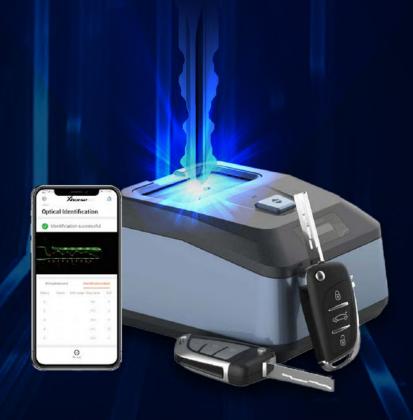

### KEY READER

Xhorse Key Reader XDKP00GL is a professional and portable key identification device. It can identify car keys (including plastic keys and aluminum keys) quickly and accurately on the market. With its optical imaging technique, whether it is a plastic key, an aluminum key with an oxidized layer or a defaced key. Xhorse XDKPOOGL Key Reader can accurately identify and read the bitting without breaking probes. Above all, the whole key bitting reading process only takes seconds, therefore, Xhorse XDKP00GL Key Reader can save time and efforts for locksmiths worldwide.

## MADE MORE ACCURATE TO IDENTIFY KEY BITTING

The optical indentification system of KEY READER designed by Xhorse is able to identify key data accurately and effectively within seconds.

Support APP and users can get key bitting without key cutting machines.

### APP CONTROL: HIGH-TECH MADE SIMPLE

Download Xhorse APP and connect to **KEY READER** via Bluetooth or WIFI. Users can finish various works directly on smartphone, which provides greater convenience when working outside.