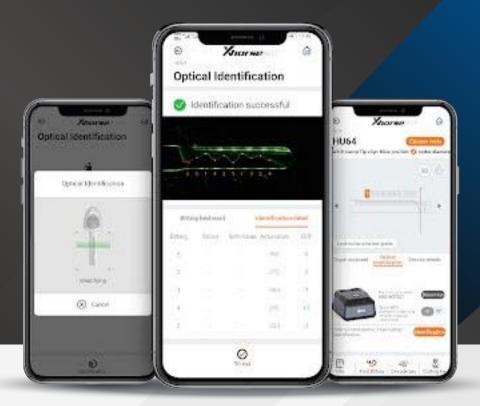

## MADE MORE ACCURATE TO IDENTIFY KEY BITTING

The optical indentification system of KEY READER designed by Xhorse is able to identify key data accurately and effectively within seconds.

Support APP and users can get key bitting without key cutting machines.

### APP CONTROL: HIGH-TECH MADE SIMPLE

Download Xhorse APP and connect to **KEY READER** via Bluetooth or WIFI. Users can finish various works directly on smartphone, which provides greater convenience when working outside.