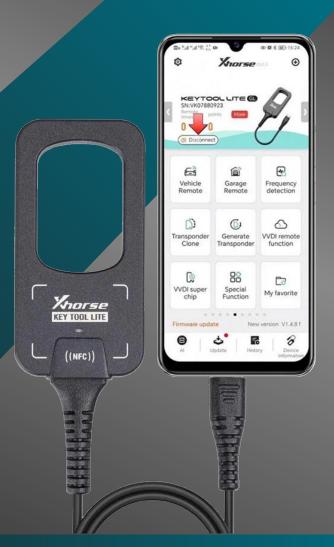

### **KeyTool Lite Overview**

#### **How to Connect Key Tool Lite** with Mobile Phone?

#### **Smart APP Control**

Download Xhorse APP and connect to KEY TOOL LITE via Type-C, you can simply finish various tasks directly on your Android smartphones.

Marketed by: KEYCARE AUTO ELECTRONICS PVT. LTD. Ahmedabad, India