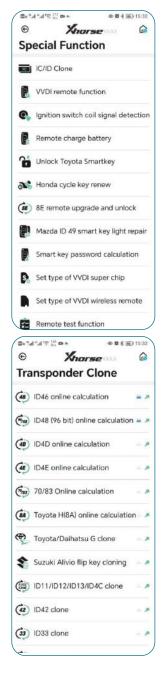

# **NEW FEATURES**

Vehical Remote

Garage Remote

Generate Transponder

Transponder Clone

Vvdi Super Chip

Vvdi Remote **Function** 

Special **Function** 

### **Special Functions**

- · Ignition switch coil signal detection
- Set tupe of VVDI super chip
- VVDI Special TF
- Smart key password calculation
- Remote renew
- Unlock Toyota Smartkey
- Honda cycle key renew
- 8E remote upgrader, unlock and frequency coversion
- Mazda ID 49 smart key light repair

# **KeyTool Lite Overview**

Transponder Clone & Identification