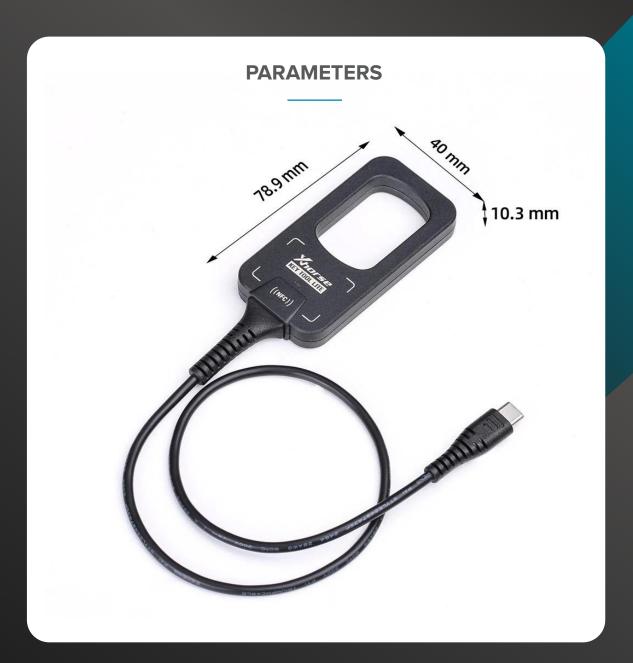

### **KeyTool Lite Overview**

# **KeyTool Lite Overview**

Transponder Clone & Identification