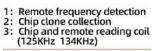

rt Android phone direct connection (iOS is not supported yet)
- Remote control generation (support Toyota XM Smart key, universal smart key, wireless remote, wire remote, super remote)
- Remote control frequency detection, remote control cloud recognition
- Chip identification, chip generation, chip copy (46, 48, 4D 70/83, 8A/H, G, 4E, Suzuki Kaiyue folding key, 11/12/13/4C, 42, 33, 47, Haima 8C, Proton 8C, etc.)

With 6 free B5 XKB501EN Wire Remotes

### **Special Functions**

- · Ignition switch coil signal detection
- Set tupe of VVDI super chip
- VVDI Special TF
- Smart key password calculation
- Remote renew
- Unlock Toyota Smartkey
- Honda cycle key renew
- 8E remote upgrader, unlock and frequency coversion
- Mazda ID 49 smart key light repair







### **KeyTool Lite Overview**







#### **How to Connect Key Tool Lite** with Mobile Phone?







# **KeyTool Lite Overview**











Transponder Clone & Identification





#### **Smart APP Control**

Download Xhorse APP and connect to KEY TOOL LITE via Type-C, you can simply finish various tasks directly on your Android smartphones.















Marketed by: KEYCARE AUTO ELECTRONICS PVT. LTD. Ahmedabad, India

Email: keycare.in@gmail.com

### **Downloadable From:**