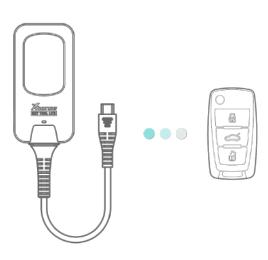

t Toyota XM Smart key, universal smart key, wireless remote, wire remote, super remote)
- Remote control frequency detection, remote control cloud recognition
- Chip identification, chip generation, chip copy (46, 48, 4D 70/83, 8A/H, G, 4E, Suzuki Kaiyue folding key, 11/12/13/4C, 42, 33, 47, Haima 8C, Proton 8C, etc.)

With 6 free B5 XKB501EN Wire Remotes

### **Special Functions**

- · Ignition switch coil signal detection
- Set tupe of VVDI super chip
- VVDI Special TF
- Smart key password calculation
- Remote renew
- Unlock Toyota Smartkey
- Honda cycle key renew
- 8E remote upgrader, unlock and frequency coversion
- Mazda ID 49 smart key light repair







### **KeyTool Lite Overview**







#### **How to Connect Key Tool Lite** with Mobile Phone?







# **KeyTool Lite Overview**











Transponder Clone & Identification





#### **Smart APP Control**

Download Xhorse APP and connect to KEY TOOL LITE via Type-C, you can simply finish various tasks directly on your Android smartphones.















Marketed by: KEYCARE AUTO ELECTRONICS PVT. LTD. Ahmedabad, India

Email: keycare.in@gmail.com

### **Downloadable From:**