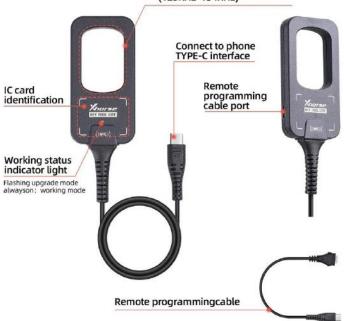

### **KeyTool Lite Overview**

#### **How to Connect Key Tool Lite** with Mobile Phone?

#### **Smart APP Control**

Download Xhorse APP and connect to KEY TOOL LITE via Type-C, you can simply finish various tasks directly on your Android smartphones.

Marketed by: KEYCARE AUTO ELECTRONICS PVT. LTD. Ahmedabad, India