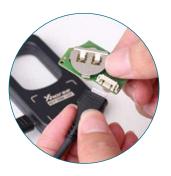

#### **How to Connect Key Tool Lite** with Mobile Phone?

#### **Smart APP Control**

Download Xhorse APP and connect to KEY TOOL LITE via Type-C, you can simply finish various tasks directly on your Android smartphones.

Marketed by: KEYCARE AUTO ELECTRONICS PVT. LTD. Ahmedabad, India