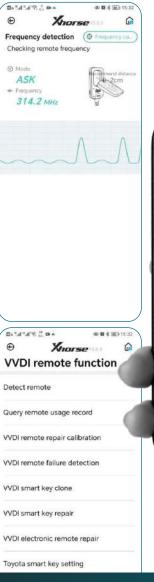

My Favorite

Frequency Detection

Buy one get 6 B5 universal remotes

### Highlights

- Support Android phone direct connection (iOS is not supported yet)
- Remote control generation (support Toyota XM Smart key, universal smart key, wireless remote, wire remote, super remote)
- Remote control frequency detection, remote control cloud recognition
- Chip identification, chip generation, chip copy (46, 48, 4D 70/83, 8A/H, G, 4E, Suzuki Kaiyue folding key, 11/12/13/4C, 42, 33, 47, Haima 8C, Proton 8C, etc.)