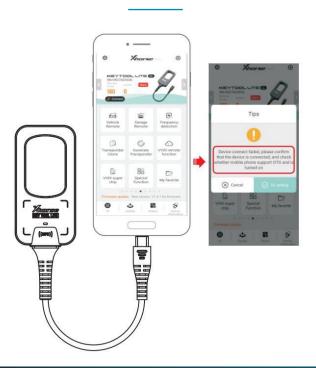

#### **How to Connect Key Tool Lite** with Mobile Phone?

#### **Smart APP Control**

Download Xhorse APP and connect to KEY TOOL LITE via Type-C, you can simply finish various tasks directly on your Android smartphones.

Marketed by: KEYCARE AUTO ELECTRONICS PVT. LTD. Ahmedabad, India