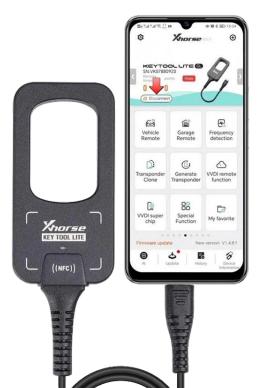

# **NEW FEATURES**

Vehical Remote

Garage Remote

Generate Transponder

Transponder Clone

Vvdi Super Chip

Vvdi Remote **Function** 

Special **Function** 

My Favorite

Frequency Detection

Buy one get 6 B5 universal remotes