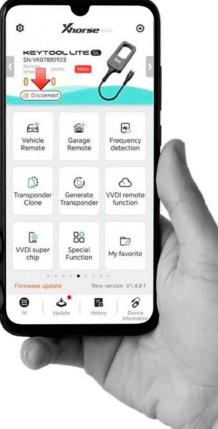

### **KeyTool Lite Overview**

#### **How to Connect Key Tool Lite** with Mobile Phone?

#### **Smart APP Control**

Download Xhorse APP and connect to KEY TOOL LITE via Type-C, you can simply finish various tasks directly on your Android smartphones.

Marketed by: KEYCARE AUTO ELECTRONICS PVT. LTD. Ahmedabad, India